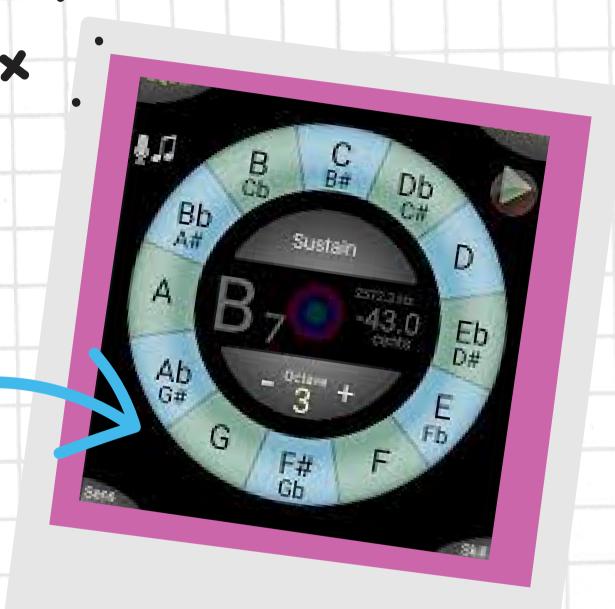

# CANVA

PDF FILE

GOOGLE SLIDE















# EQUAL V. JUST

# TUNING







- WHEN IS WHICH APPROPRIATE?
- ACTIVE OR PASSIVE ANY LEVEL EXAMPLE:
  TRUMPET LOW D FINGERING
- IF WE MODEL GOOD SOUNDS FOR OUR STUDENTS, SHOULD WE NOT ALSO MODEL GOOD INTONATION?



### PASSIVE EXPERIMENT





SONG OF HOPE
BACKING TRACKS USED
BLUECOATS MEAN TONE CONCEPT



BLUECOATS BRASS PODCAST
BOB HIGGINS, ENGINEER, BASS
TROMBONIST & BRASS GURU









YOUTUBE VIDEOS

LINK TO APPLE APP

INK TO GOOGLE PLAY

USE PROMO CODE TECLINIC24 DURING
CHECKOUT FOR A 35% OFF DISCOUNT ON THE
DESKTOP APP THROUGH OCTOBER.





- 70-80% ASSIGNMENTS ESPECIALLY WITH CHEAPER CHROMEBOOK MICROPHONES
- MAKE MUSIC CATALOG
- MAKEUP LESSON CREDIT CAN SEE TIME SPENT



## MUSECLASS

- NEW SMARTMUSIC RIVAL
- FREE THIS YEAR
- USES PHONE/
  TABLETS = BETTER
  MICROPHONES
  USUAL