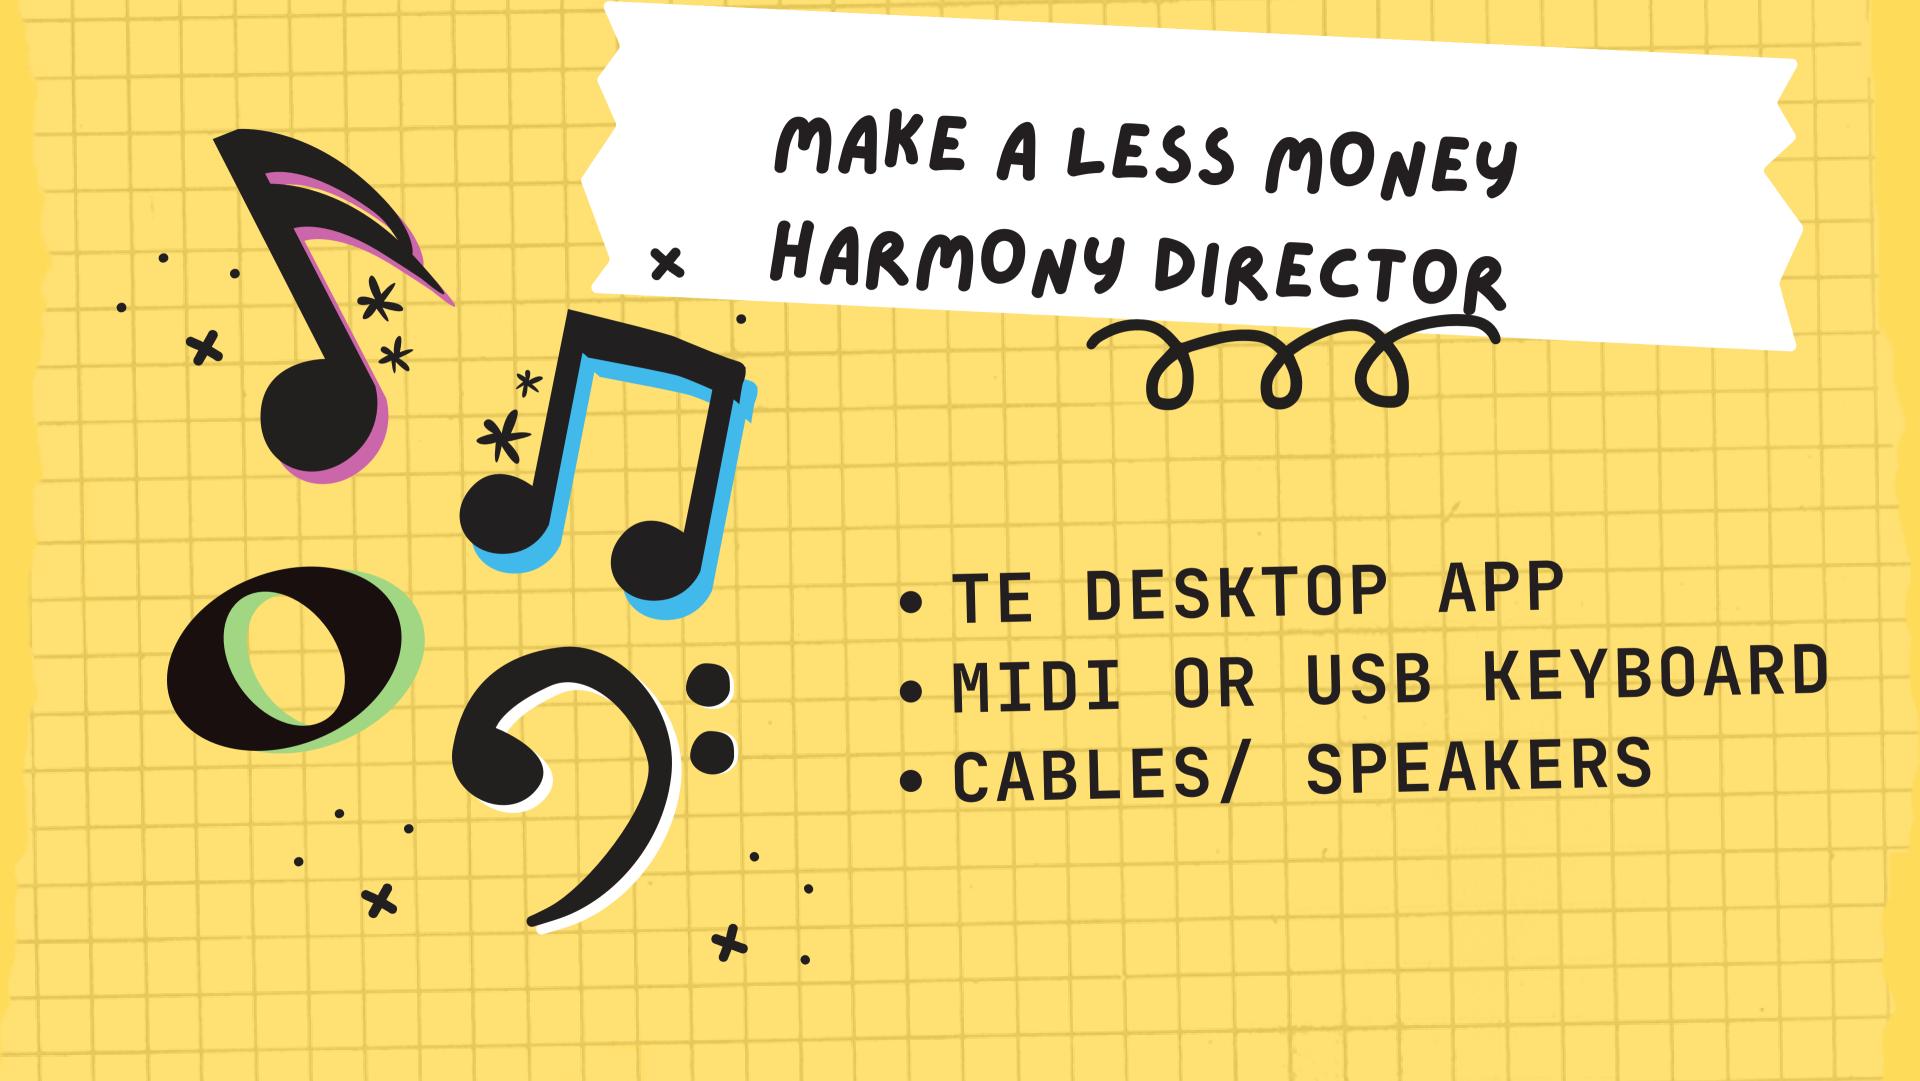

USE PROMO CODE TECLINIC24 DURING
CHECKOUT FOR A 35% OFF DISCOUNT ON THE
DESKTOP APP THROUGH OCTOBER.

- 70-80% ASSIGNMENTS ESPECIALLY WITH CHEAPER CHROMEBOOK MICROPHONES
- MAKE MUSIC CATALOG
- MAKEUP LESSON CREDIT CAN SEE TIME SPENT

### Tonal Energy Links Page

https://www.tonalenergy.com/te-mobile