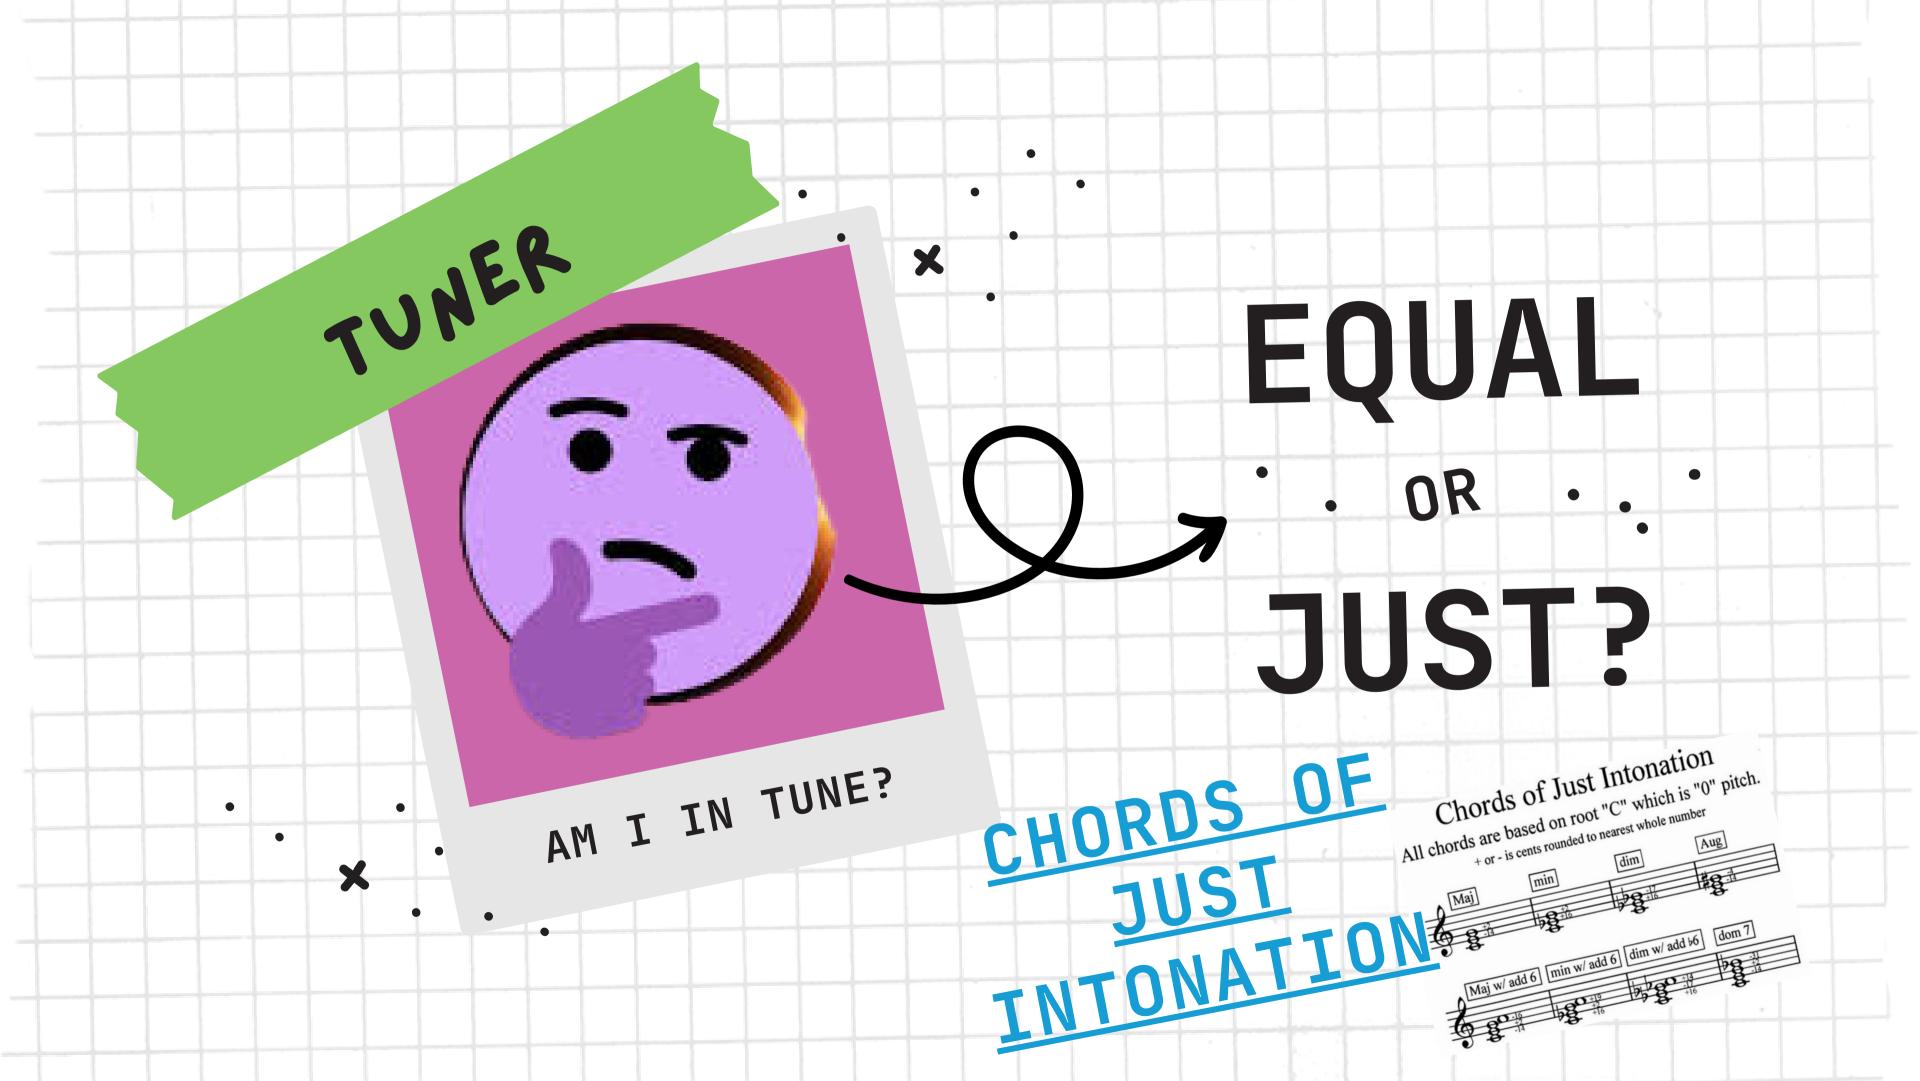

# EQUAL V. JUST

# TUNING

- WHEN IS WHICH APPROPRIATE?
- ACTIVE OR PASSIVE ANY LEVEL EXAMPLE:
  TRUMPET LOW D FINGERING
- IF WE MODEL GOOD SOUNDS FOR OUR STUDENTS, SHOULD WE NOT ALSO MODEL GOOD INTONATION?

#### **Chords of Just Intonation**

https://www.scsboa.org/wp-content/uploads/Chords-Just-Intonation.pdf