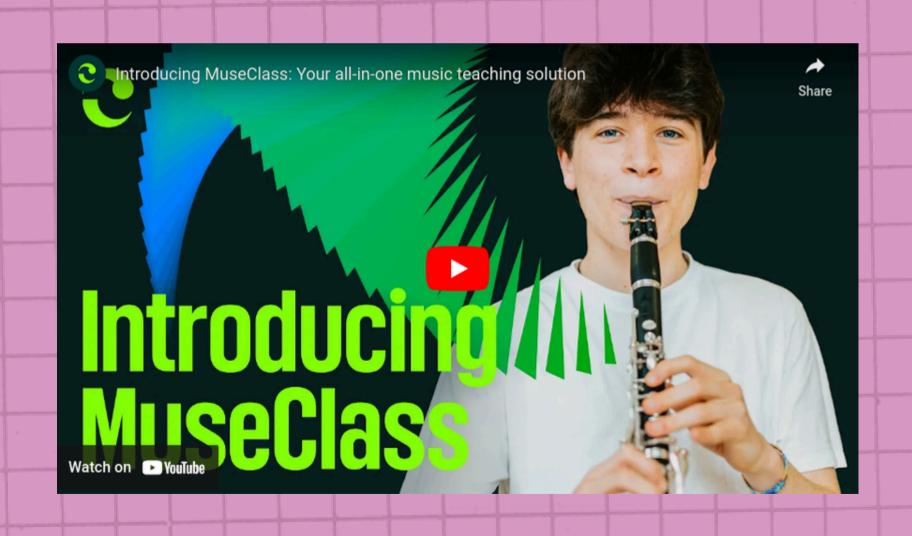

## MUSECLASS

- NEW SMARTMUSIC RIVAL
- FREE THIS YEAR
- USES PHONE/
  TABLETS = BETTER
  MICROPHONES
  USUALLY