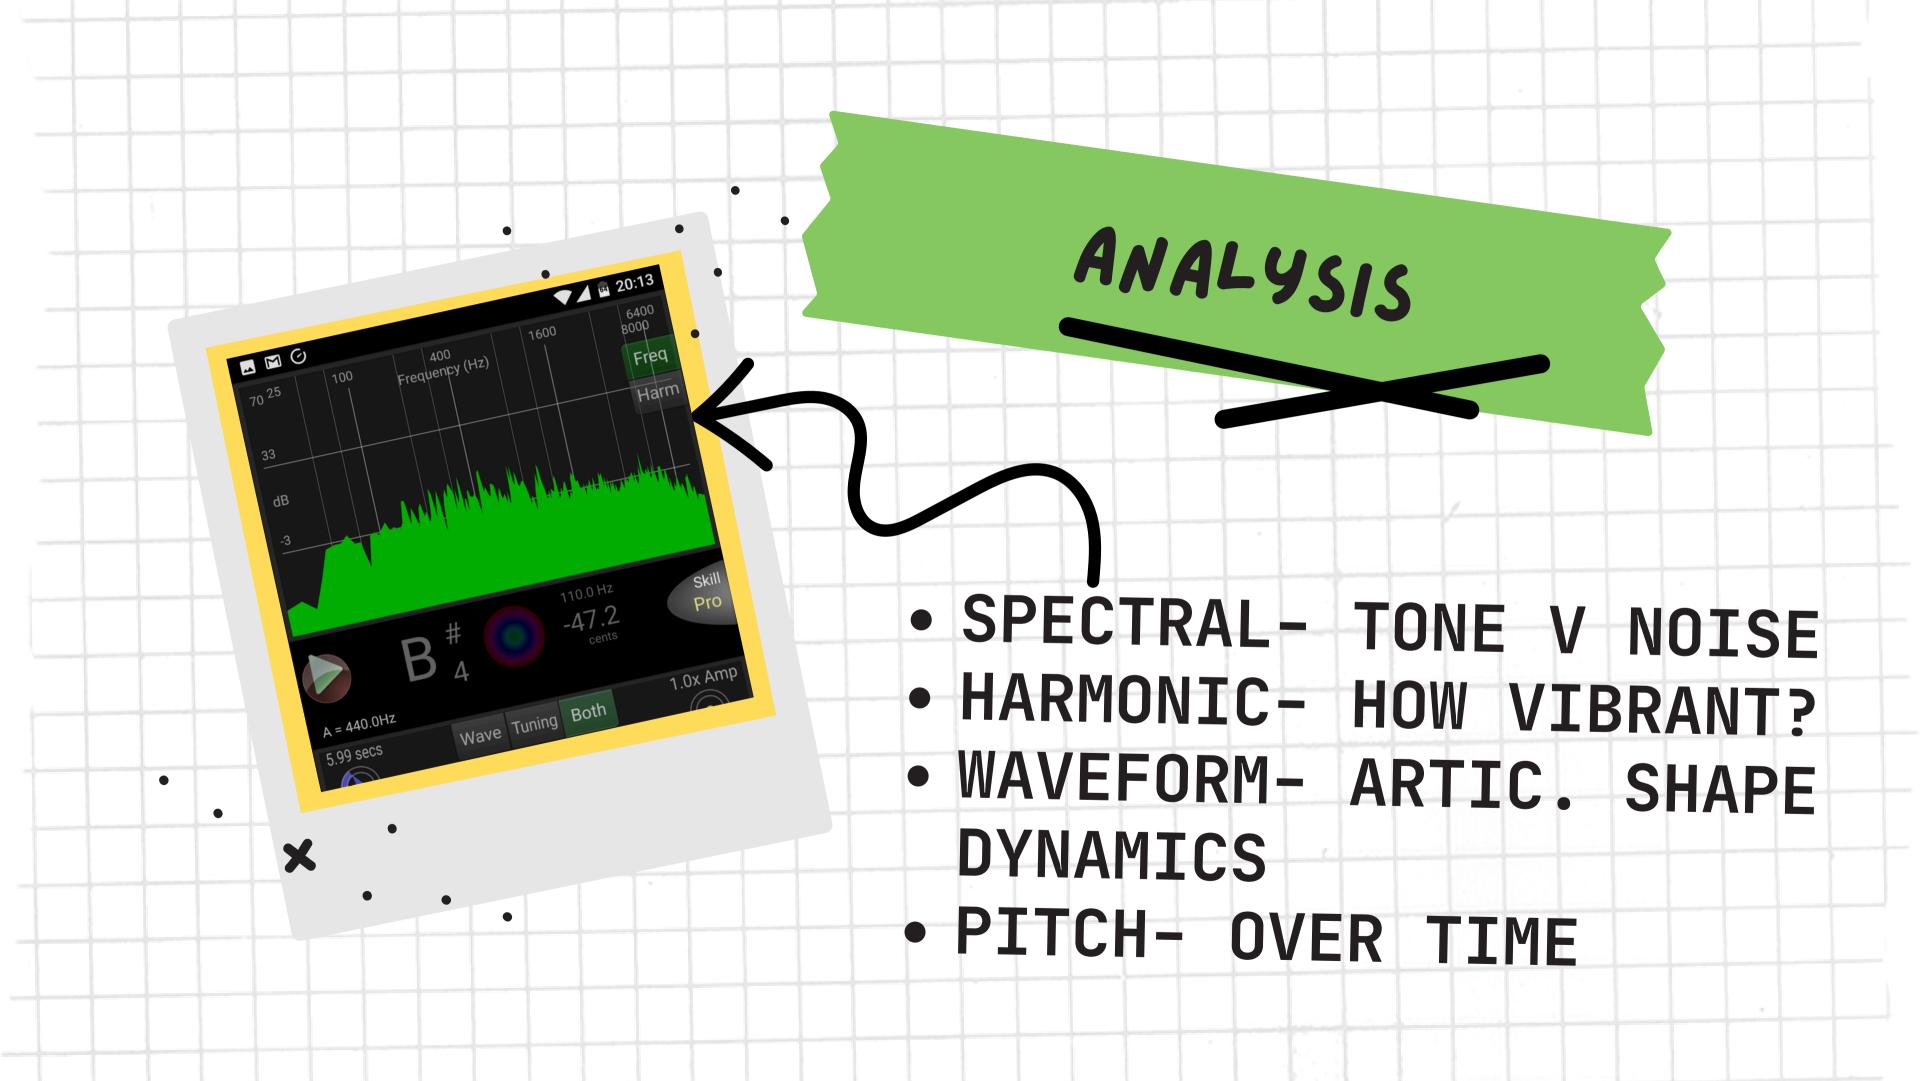

# CANVA

PDF FILE

GOOGLE SLIDE















# EQUAL V. JUST

# TUNING







- WHEN IS WHICH APPROPRIATE?
- ACTIVE OR PASSIVE ANY LEVEL EXAMPLE:
  TRUMPET LOW D FINGERING
- IF WE MODEL GOOD SOUNDS FOR OUR STUDENTS, SHOULD WE NOT ALSO MODEL GOOD INTONATION?



### PASSIVE EXPERIMENT





SONG OF HOPE
BACKING TRACKS USED
BLUECOATS MEAN TONE CONCEPT



BLUECOATS BRASS PODCAST
BOB HIGGINS, ENGINEER, BASS
TROMBONIST & BRASS GURU









YOUTUBE VIDEOS

LINK TO APPLE APP

INK TO GOOGLE PLAY

USE PROMO CODE TECLINIC24 DURING
CHECKOUT FOR A 35% OFF DISCOUNT ON THE
DESKTOP APP THROUGH OCTOBER.





- 70-80% ASSIGNMENTS ESPECIALLY WITH CHEAPER CHROMEBOOK MICROPHONES
- MAKE MUSIC CATALOG
- MAKEUP LESSON CREDIT CAN SEE TIME SPENT



## MUSECLASS

- NEW SMARTMUSIC RIVAL
- FREE THIS YEAR
- USES PHONE/
  TABLETS = BETTER
  MICROPHONES
  USUALLY





### SIGHT READING FACTORY



A WEEK

• TARGET SPECIFIC THINGS

• PUSH OUT TO STUDENTS

# TRIAL LINK - FREE INCLUDES STUDENT SUBSCRIPTIONS THRU DEC 15

THANK YOU AARON STAEBELL - ASTAEBELL@HALLEONARD.COM



THANK YOU MEAGHEN VENITELLI, RICH SHANAHAN AND NYSBDA REGION 1

## Links Page:

#### **Chords of Just Intonation**

https://www.scsboa.org/wp-content/uploads/Chords-Just-Intonatio