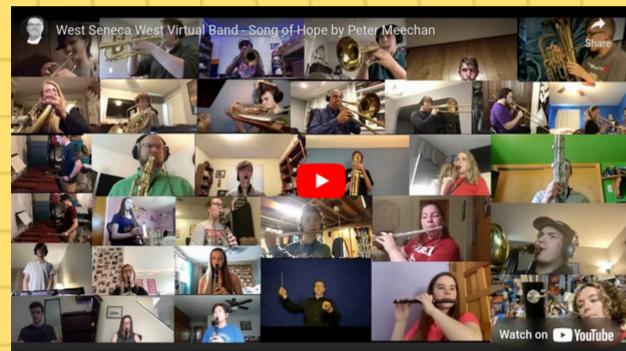

### PASSIVE EXPERIMENT

SONG OF HOPE
BACKING TRACKS USED
BLUECOATS MEAN TONE CONCEPT

BLUECOATS BRASS PODCAST
BOB HIGGINS, ENGINEER, BASS
TROMBONIST & BRASS GURU

YOUTUBE VIDEOS

LINK TO APPLE APP

INK TO GOOGLE PLAY

#### Song of Hope Virtual Band

https://www.youtube.com/watch?si=a0BOQOelgbaerHoe&v=qf0GvIRBn8E&feature=youtu.be