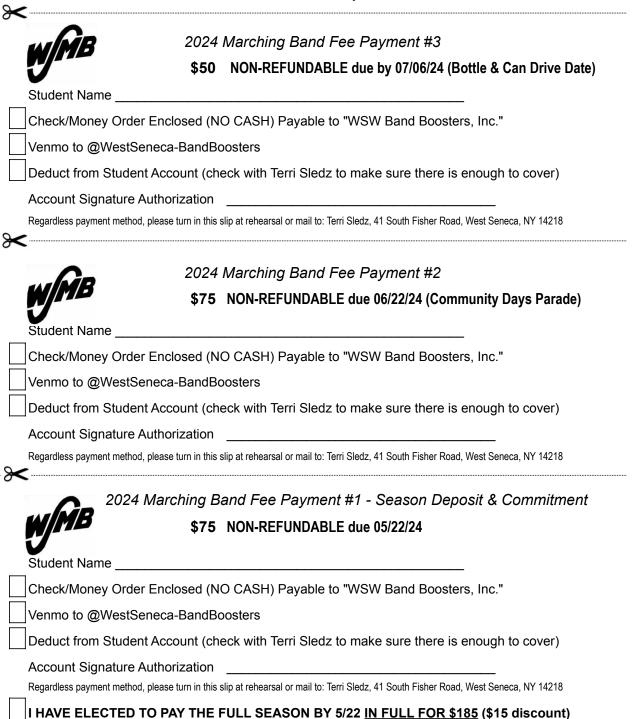

## 2024 WSMB Season Fee Payment Coupons

Regardless payment method, please turn in each slip at rehearsal or mail to: Terri Sledz, 41 South Fisher Road, West Seneca, NY 14218

Note: Start at bottom of page and work your way up.